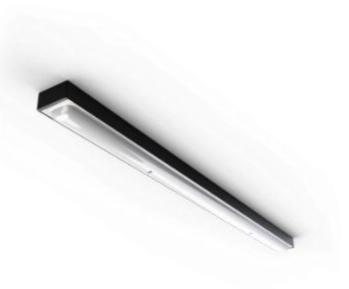

# Easylux

### SURFACE MOUNTED

## **Specifications**

| Housing material | Stainless steel        |
|------------------|------------------------|
| Surface finish   | Powder coated          |
| Cover material   | Polycarbonate          |
| LED type         | Samsung LM561C, S6     |
| Lifetime LED     | 100.000 hours (L90B10) |
| Lifetime fixture | 30 years               |
| Voltage          | 230 V                  |
| CRI              | ≥ 80                   |
| Dimmable         | None   DALI   1-10V    |
| Future proof     | Yes                    |
| Net efficiency   | 140 Lumen/Watt         |
| Max light output | 4200 lm                |