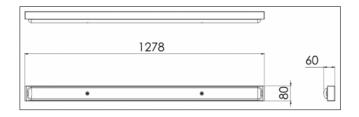

# Easylux

### SURFACE MOUNTED

## **Specifications**

| Housing material | Stainless steel        |
|------------------|------------------------|
| Surface finish   | Powder coated          |
| Cover material   | Polycarbonate          |
| LED type         | Samsung LM561C, S6     |
| Lifetime LED     | 100.000 hours (L90B10) |
| Lifetime fixture | 30 years               |
| Voltage          | 230 V                  |
| CRI              | ≥ 80                   |
| Dimmable         | None   DALI   1-10V    |
| Future proof     | Yes                    |
| Net efficiency   | 140 Lumen/Watt         |
| Max light output | 4200 lm                |







IK16

i These specifications can be customized on request, please contact us for more information

#### **Dimensions**



## Light characteristics