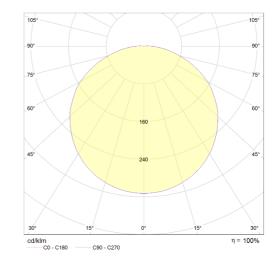

ecifications

| Housing material | Stainless steel        |
|------------------|------------------------|
| Surface finish   | Powder coated          |
| Cover material   | Polycarbonate          |
| LED type         | Samsung LM561C, S6     |
| Lifetime LED     | 100.000 hours (L90B10) |
| Lifetime fixture | 30 years               |
| Voltage          | 230 V                  |
| CRI              | ≥ 80                   |
| Dimmable         | None   DALI   1-10V    |
| Future proof     | Yes                    |
| Net efficiency   | 140 Lumen/Watt         |
| Max light output | 5880 lm                |
| <b>CE</b> [IP65] | [K16]                  |



(i) These specifications can be customized on request, please contact us for more information

#### Dimensions



# Light characteristics