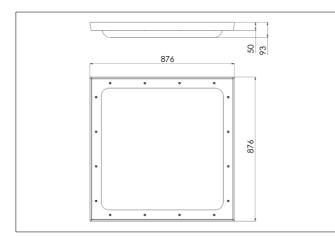

## SURFACE MOUNTED

### Specifications

| Housing material | Stainless steel        |
|------------------|------------------------|
| Surface finish   | Powder coated          |
| Cover material   | Polycarbonate          |
| LED type         | Samsung LM561C, S6     |
| Lifetime LED     | 100.000 hours (L90B10) |
| Lifetime fixture | 30 years               |
| Voltage          | 230 V                  |
| CRI              | ≥ 80                   |
| Dimmable         | None   DALI   1-10V    |
| Future proof     | Yes                    |
| Net efficiency   | 140 Lumen/Watt         |
| Max light output | 5880 lm                |
| <b>CE</b> [IP65] | [K16]                  |



(i) These specifications can be customized on request, please contact us for more information

#### Dimensions



# Light characteristics