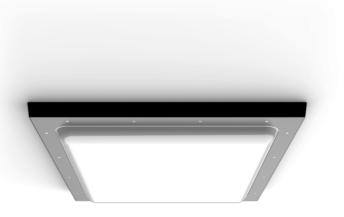

# Barac 8

## SURFACE MOUNTED

### Specifications

| Housing material | Stainless steel        |
|------------------|------------------------|
| Surface finish   | Powder coated          |
| Cover material   | Polycarbonate          |
| LED type         | Samsung LM561C, S6     |
| Lifetime LED     | 100.000 hours (L90B10) |
| Lifetime fixture | 30 years               |
| Voltage          | 230 V                  |
| CRI              | ≥ 80                   |
| Dimmable         | None   DALI   1-10V    |
| Future proof     | Yes                    |
| Net efficiency   | 140 Lumen/Watt         |
| Max light output | 5880 lm                |
| <b>CE</b> [IP65] | [K16]                  |



(i) These specifications can be customized on request, please contact us for more information

#### Dimensions



# Light characteristics